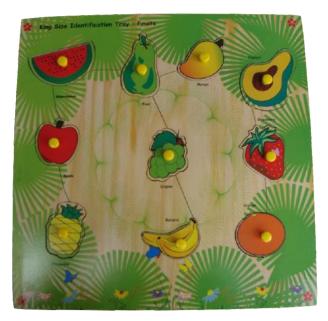

### **GAEE - 003 Fruit Puzzle**

#### **Product Description**

A large tray to learn about ten fruits in a fun way!

- There are ten fruits in this tray.
- All fruits come out of their cavities easily by lifting them from their knobs.
- Match the fruits to the cavity and put them back in the right place.
- This puzzle is self-corrective.
- · Dimension (in mm): 300x300x8
- · Material: MDF, Non-toxic Inks, Food-grade Plastic
- · Packaging: Strong Pouch