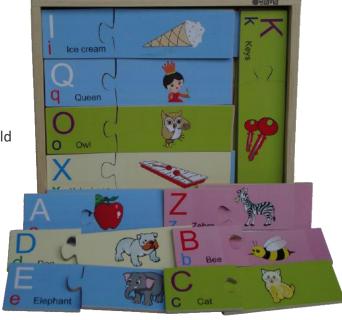

# **GAEE - 004 Capital Alphabet Picture Tray With Knobs**

An attractive, colorful tray, it's a great way to re-enforce alphabet concepts.

- All alphabets come out of their cavities by lifting them from their knobs.
- When the child lifts the alphabet, he/she will find the object that starts with that alphabet right under it!
- · 100% non-toxic and child safe
- · Made of MDF
- **Dimension (in mm):** 380 x 300 x12 mm
- · Material: MDF, Non-Toxic Inks
- Packaging: Packed in Strong Pouch

## **GAEE - 005 Interlock Alphabet Puzzle**

An attractive colorful tray, it's great way to re-enforce Alphabet concepts.

- . All Alphabet cutouts are interlocked with each other for the child to learn Alphabets in sequence from A to Z.
- . 100% Non-toxic and child safe.
- . Made of MDF.
- · Material: MDF, Non-toxic Inks
- · Packaging: Packed in Strong Pouch