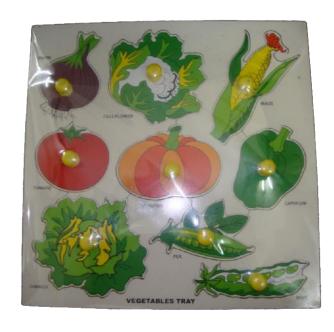

### **GAEE - 007 Wooden Vegetable Tray**

A large tray to learn about ten vegetables in a fun way!

- There are ten vegetables in this tray.
- All vegetables come out of their cavities easily by lifting them from their knobs.
- Match the vegetables to the cavity and put them back in the right place.
- This puzzle is self-corrective.
- Dimension (in mm): 300x300x8
- · Material: MDF, Non-toxic Inks, Food-grade Plastic
- Packaging: Strong Pouch