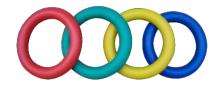

# **GAEE - 0014 Tennikoit Rings**

- . 7" diameter
- . Rubber Sponge filled
- . Assorted colors