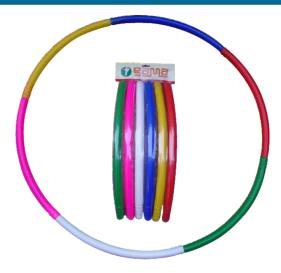

## **GAEE-0016 Collapsible Hula Hoop in 6 Parts**

- . Made of PVC
- . Helps improve fitness and develops co-ordination.
- . Ideal for developing balance, jumping & hopping Skills.
- . Can be collapsed for easy storage.

. Diameter: 90cm. . Weight: 320g