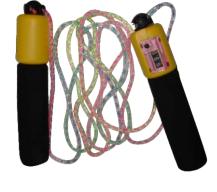

Made of PVC vinyle chord with plastic handle and countusystem to count the number of skips. Available in different size: 7ft, 8ft, 9ft, 10ft, 15ft.