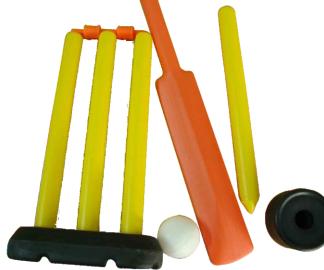

### **GAEE - 0013 Plastic Cricket Set**

PVC Cricket set includes 1 Bat, 4 Stumps, 1 ball, and 2 Base & Bails. Perfect for indoor/outdoor fun Cricket.