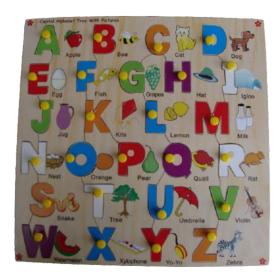

# **GAEE - 004 Capital Alphabet Picture Tray With Knobs**

An attractive, colorful tray, it's a great way to re-enforce alphabet concepts.

- All alphabets come out of their cavities by lifting them from their knobs.
- When the child lifts the alphabet, he/she will find the object that starts with that alphabet right under it!
- · 100% non-toxic and child safe
- · Made of MDF
- **Dimension (in mm):** 380 x 300 x12 mm
- · Material: MDF, Non-Toxic Inks
- Packaging: Packed in Strong Pouch