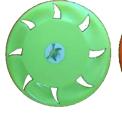

### **GAEE - 0015 Frisbee**

- . Super Skin coating lengthens the life of the frisbee.
- . Made of PVC.
- . 250mm diameter.