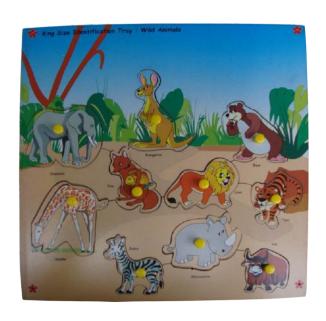

### **GAEE - 009 Wild Animal Puzzle**

A large tray to learn about ten common animals and birds in a fun way!

- There are ten common animals and birds in this tray.
- All animals and birds come out of their cavities easily by lifting them from their knobs.
- Match the animals and birds to the cavity and put them back in the right place.
- This puzzle is self-corrective.
- · Dimension (in mm): 300x300x8
- · Material: MDF, Non-toxic Inks, Food-grade Plastic
- · Packaging: Strong Pouch