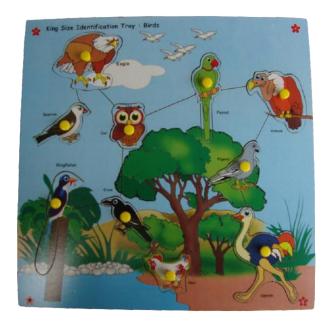

### **GAEE - 002 Bird Puzzle**

#### **Product Description**

A basic tray to learn Ten different birds.

- · There are Ten birds in this tray.
- $\cdot$  All birds come out of their cavities easily by lifting them from their knobs.
- · Match the bird to the cavity and put them back in the right place.
- · This puzzle is self-corrective.
- **Dimension (in mm):** 300 x 300 x 8
- · Material: MDF, Non-toxic Inks, Food-grade Plastic.
- · Packaging: Strong Pouch.