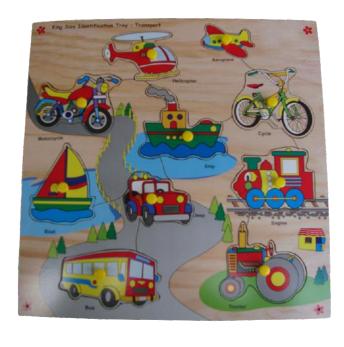

### **GAEE - 001 Transport Puzzle**

#### **Product Description**

A basic tray to learn five modes of transport.

- · There are Ten vehicles in this tray.
- All vehicles come out of their cavities easily by lifting them from their knobs.
- Match the vehicle to the cavity and put them back in the right place.
- This puzzle is self-corrective.
- Dimension (in mm): 300x300x8
- · Material: MDF, Non-toxic Inks, Food-grade Plastic
- · Packaging: Strong Pouch