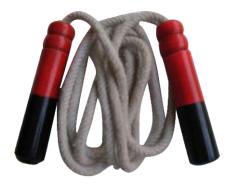

# **GAEE - 0019 Cotton Skipping Rope**

Made of smooth cotton chord with wooden handle. Ideal for exercise, aerobics and rhythmic gymnastics. Available in different size: 7ft, 8ft, 9ft, 10ft, 16ft.