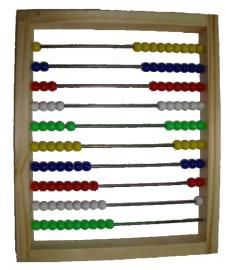

### GAEE - 0010 Abacus

This is a traditional counting frame that's used as a calculating tool for arithmetic processes.

- · There are ten beads on each rod.
- · 100% non-toxic and child-safe.
- · Dimension (in mm): 200x240x60
- · Material: Wood, Non-Toxic Inks, Food Grade Plastic
- · Packaging: Strong Pouch