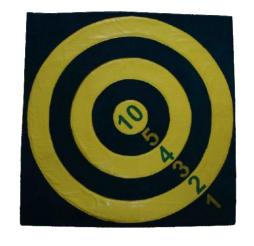

# **GAEE-0020 Bowls Target Mat**

Excellent training aid for rugby passing drills and target toss games. Bulls-eye flap allows ball to pass through target.