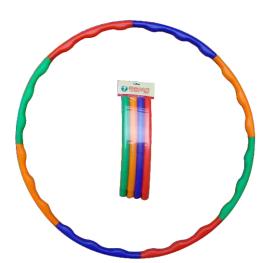

### **GAEE-0017 Collapsible Hula hoop in 8 Parts**

- . Made of PVC
- . Available in unick wave desgin.
- . Helps improve fitness and develops co-ordination.
- . Ideal for developing balance, jumping & hopping Skills.
- . Can be collapsed for easy storage.
- . Diameter: 90cm.
- . Weight: 320g