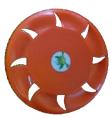

### **GAEE - 0015 Frisbee**

- . Super Skin coating lengthens the life of the frisbee.
- . Made of PVC.
- . 250mm diameter.