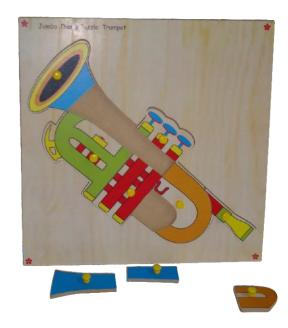

## **GAEE - 008 Trumpet Puzzle**

- . A fun way to learn various parts of Trumpet.
- . All Trumpet parts com out of their cavities easily by lifting them from their knobs.
- . Match the parts to the cavrty and put them back in might place.
- . This puzzle is self corrective.
- · Dimension (in mm): 300x300x8
- · Material: MDF, Non-toxic Inks, Food-grade Plastic
- · Packaging: Strong Pouch