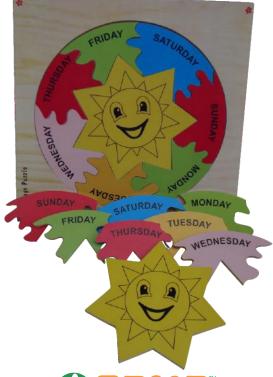

# **GAEE - 006 Jigsaw day's Puzzle**

An attractive colorful tray, it's great way to re-enforce weekdays concepts.

- . All weekdays cutouts are interlocked with each other for the child to learn weekdays in sequence from Sunday to Saturday.
- . 100% Non-toxic and child safe.
- . Made of MDF.
- · Material: MDF, Non-toxic Inks
- · Packaging: Packed in Strong Pouch